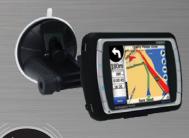

High Definition 3.5" Non-Reflective LCD Display for Crystal Clear Viewing. 2D and 3D mapping

| Othlelder | Edit Ro         |             | 164 |
|-----------|-----------------|-------------|-----|
|           | Road, Hammo     | naville, No | W   |
|           | x E 150.95350°] | ******      |     |
|           | eet, Woollahra, | NSW         |     |
|           | x E 151.23818*] |             |     |
|           | ton Road, Wav   | erley, NSW  | -   |
|           | x E 151.25379°] |             |     |
|           | Street, Surry F | ills, NSW   |     |
| 33.89153° | x E 151.21261°] |             |     |
|           |                 |             |     |
|           |                 |             |     |
|           |                 |             |     |